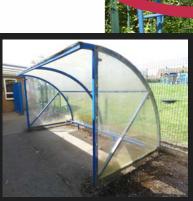

### Follow The Path

As you go through the main gate please follow the path to your right all the way around.

Buggy storage is available.