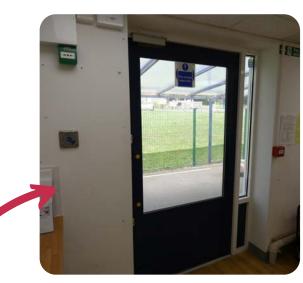

#### Side Door Access

Please follow the path to the side door and wait for a member of staff to open the door.

For assistance please contact us on Email: nbcc@bristol-schools.uk Phone 0117 377 2685 www.northbristolcc.org.uk