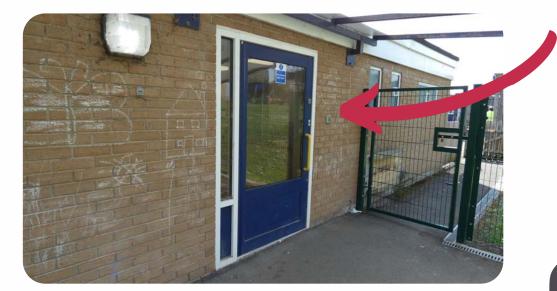

#### Side Door Access

Please follow the path to the side door and wait for a member of staff to open the door.

For assistance please contact us on Email: nbcc@bristol-schools.uk Phone 0117 377 2685 www.northbristolcc.org.uk