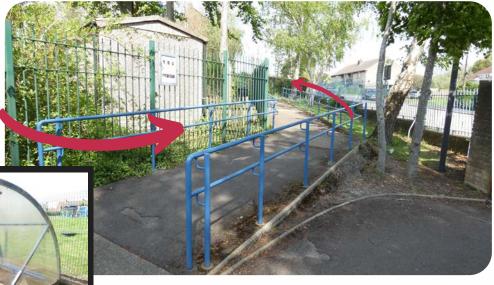

### Follow The Path

As you go through the main gate please follow the path to your right all the way around.

Buggy storage is available.

#### Side Door Access

Please follow the path to the side door and wait for a member of staff to open the door.

For assistance please contact us on Email: nbcc@bristol-schools.uk Phone 0117 377 2685 www.northbristolcc.org.uk