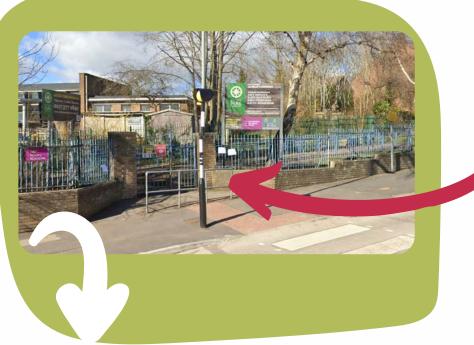

# WHEN YOU ARRIVE

Adjacent to the zebra crossing, on Romney Avenue, you will see the Stoke Park Primary Gate. Please walk through the gates and take the path to the right.