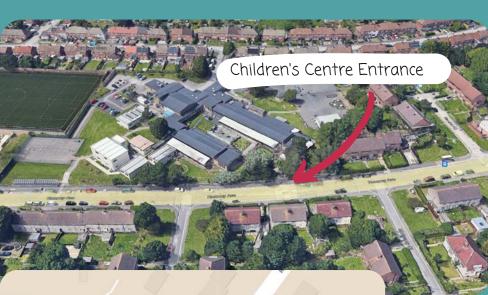

# GETTING HERE

### Directions

Coming from Gainsborough square; take the Cameron Walk turning past "The Hub" and then turn right headed southbound on Romney Avenue. The Centre is on your right adjacent to the zebra crossing.