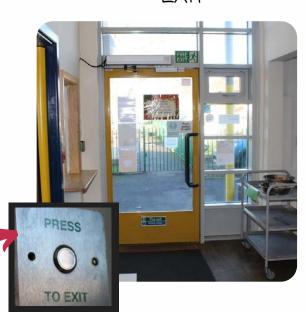

## Toilets

There are multiple toilet facilities within the Children's Centre, which are clearly marked, including an accessible toilet.

Baby changing facilities are available.

To exit the building please return to the same door you entered. You can press the button on the wall to open the door.

#### EXIT

For assistance please contact us on Email: nbcc@bristol-schools.uk

Phone 0117 377 2344 www.northbristolcc.org.uk