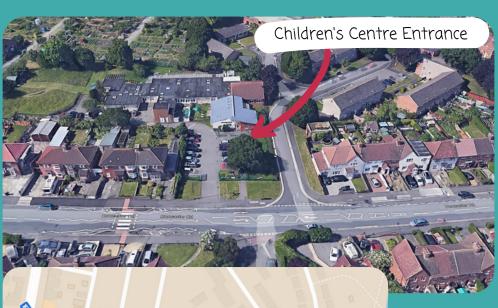

#### Location

Address: Southmead Children's Centre Doncaster Road Southmead BS10 5PW

what3words
///cups.good.bount

Scan to view map

#### Directions

From Southmead road Northbound,; Take a left turn onto Doncaster road. You will find the Children Centre on the left just before you get to the Bradwell Grove junction.