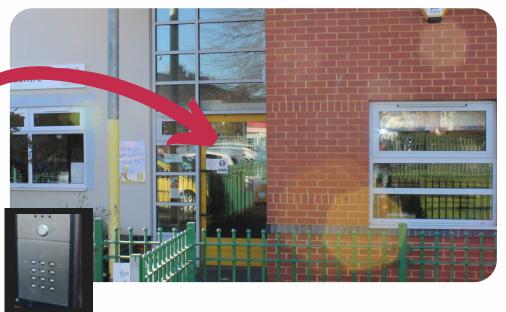

#### Front Door Access

This is our main entrance. Please press the bell to be let inside.

Buggy storage is available.

#### Reception;

The window on your right is the main reception. If you need any assistance please ask here.

For assistance please contact us on

Email: nbcc@bristol-schools.uk

Phone 0117 377 2344 www.northbristolcc.org.uk Play Room