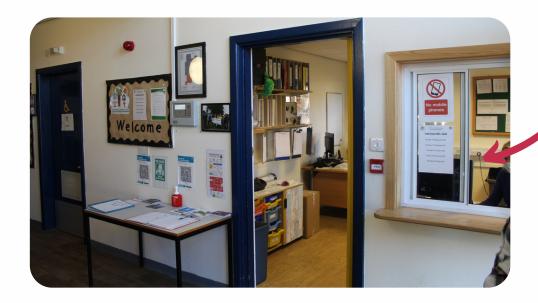

#### Reception;

The window on your right is the main reception. If you need any assistance please ask here.

For assistance please contact us on

Email: nbcc@bristol-schools.uk

Phone 0117 377 2344 www.northbristolcc.org.uk Play Room