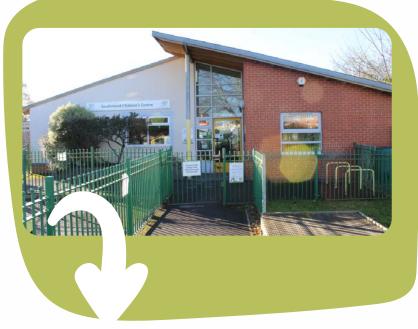

#### WHEN YOU ARRIVE

Please go through the gates until you reach the main entrance.

#### Front Door Access

This is our main entrance. Please press the bell to be let inside.

Buggy storage is available.